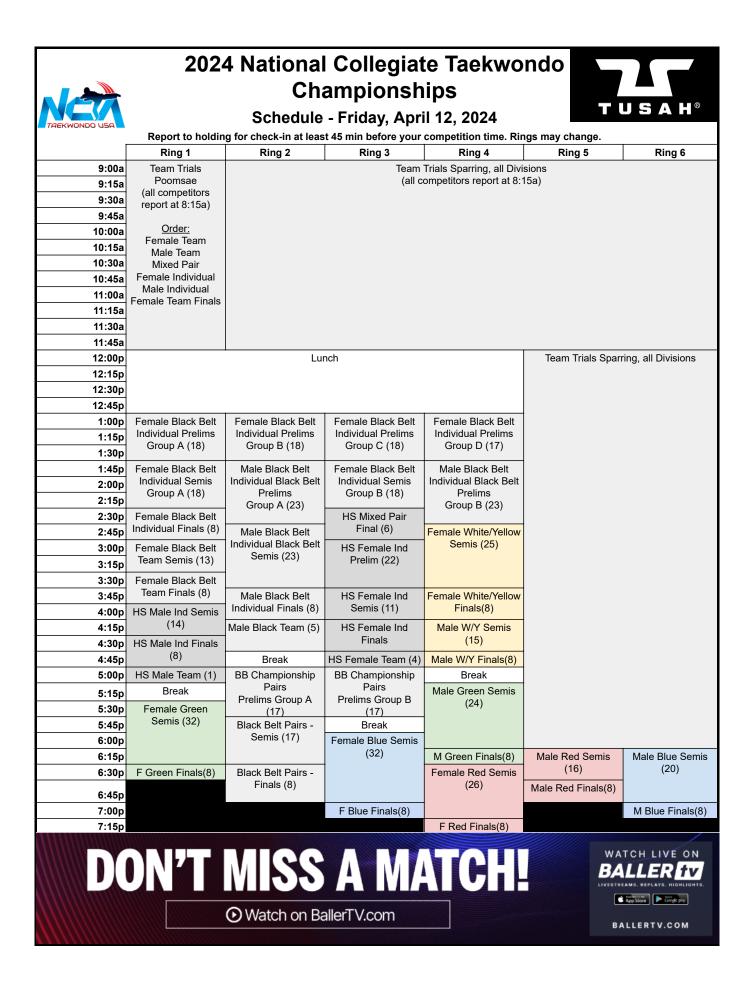

|               | 2                  | 2024 National Collegiate Taekwondo